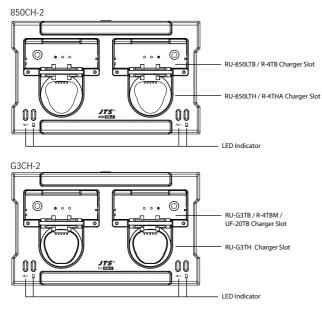

## **850CH-2 / G3CH-2** 2/8-Slot Charger

850CH-2 / CH-8 CHARGER For RU-850LTH & RU-850LTB & R-4THA & R-4TB

G3CH-2 / CH-8 CHARGER For RU-G3TH & RU-G3TB & R-4TBM & UF-20TB

**JT5**<sup>®</sup> PROFESSIONAL CO., LTD. No. 148, 9th Industry Road, Ta-Li Industrial Park, Taichung City, Taiwan, R.O.C.

Plug the RU-G3TH / RU-G3TB / RU-850LTH / RU-850LTB / R-4THA / R-4TB / R-4TBM / UF-20TB into "Charger Slot" CH-2 or CH-8.

The charging indicator will flash green light when it is charging, and the green light will stop flashing when it is fully charged.