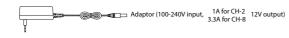

## 2. Specification

CH-2 (2-Slot Charger) Input: AC 100~240V, 0.4A max Output: DC 12V, 1A

LED Indicator Full Charged / Standby: Green Charging: Flash Green Fault: Flash Red

Charging Time: 5 hours (2000mAh rechargeable battery)

## 3. Charge Battery

CH-8 (8-Slot Charger) Input: AC 100~240V, 1.2A max Output: DC 15V, 3A

LED Indicator Full Charged / Standby: Green Charging: Flash Green Fault: Flash Red

Charging Time: 5 hours (2000mAh rechargeable battery)