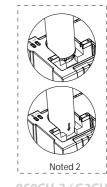

Noted 1: As soon as AC power is connected, the charging indicator will show green light.

Noted 2: Please follow the direction and push the transmitters to the end

till it touch the charging point as show in below demonstration picture. Noted 3: One charger Slot can only charge one item at a time.